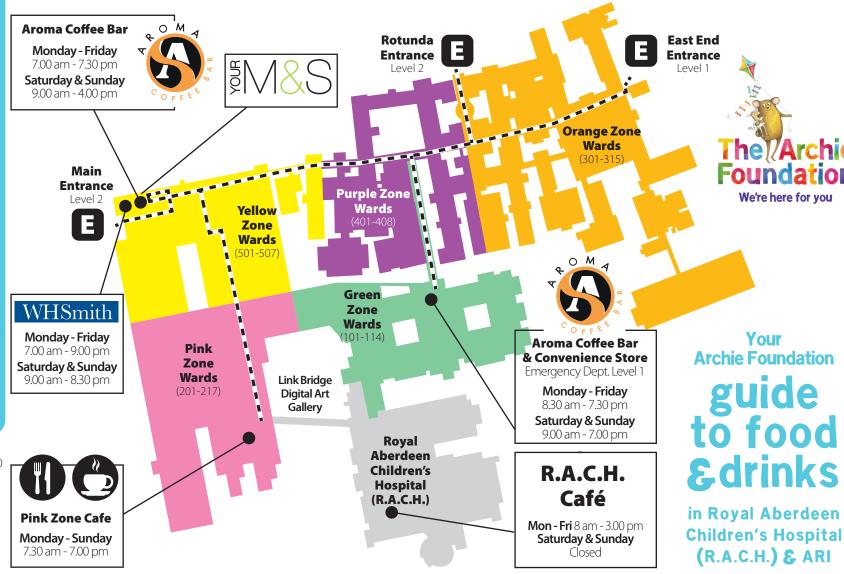

# **Daytime**

**RACH café and shop** on the ground floor of RACH.

**Pink zone café** over the link bridge in

W. H. Smiths at the main entrance to

Marks & Spencer at the main entrance

**Food Tokens -** There is now a token system in place for food from the trolleys on the children's wards at lunchtimes (delicart) and evenings (hot meals) once the children have eaten. Tokens may be purchased from the General Office and Pink Zone Café in ARI (directions from the nursing staff). These cost £2.50 each and can be purchased from the Archie Glass Office and the Pink Zone Cafe in ARI. Breast feeding mums will be provided with vouchers by the ward F.O.C.

Aroma cafes - See NHS floor plan -

**Opening times** – Opening hours are subject to change but are correct at time

Cash Machines are located at the main entrance to ARI

**Royal Mail Post Box** at front entrance